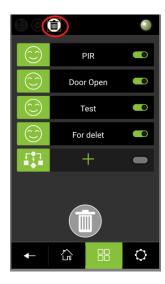

**Note:** If you want to delete setting of Macro, Schedule, Room or Scenes, please click Pull down the screen and click "Advance Setting". Then click the function you want to delete setting.

Example: If you want to a setting on Macro (Same as Scene, Schedule and Room) Step 1. Click the Macro

Step 2. Click the trash can

Step 3. Choose and hold the setting that you want to delete then drag to trash can.