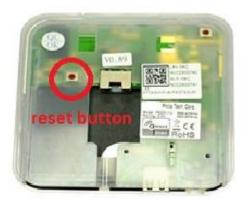

## Q: How to reset Gateway's WiFi Setting and password?

**A:** Press reset button at least 10 seconds.

(Note: This action will reset your password, wifi setting)

## **Q:** How to reset Configuration Settings?

A: Press reset button at least 20 seconds

(Note: This action will reset your all configuration like Macro, Schedules and Scenes, but sensors list kept.)