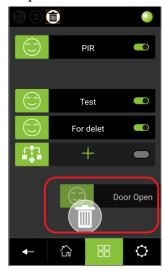

Step 2. Click the trash can

Step 3. Choose and hold the setting that you want to delete then drag to trash can.