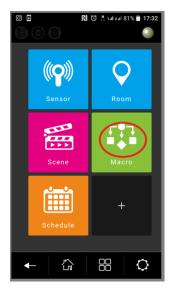

**Note:** If you want to delete setting of Macro, Schedule, Room or Scenes, please click Pull down the screen and click "Advance Setting". Then click the function you want to delete setting.

Example: If you want to a setting on Macro (Same as Scene, Schedule and Room) Step 1. Click the Macro

Step 2. Click the trash can

Step 3. Choose and hold the setting that you want to delete then drag to trash can.