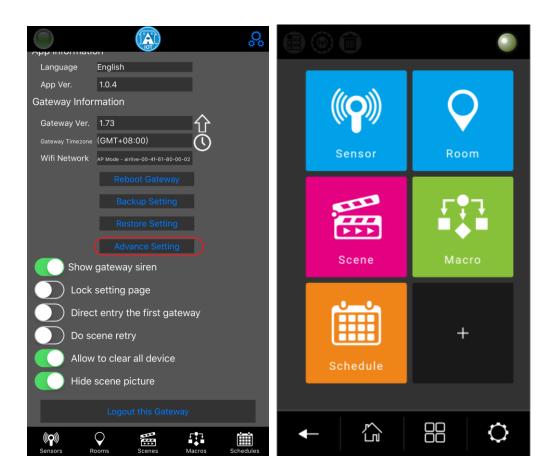

**Note:** If you want to delete setting of Macro, Schedule, Room or Scenes, please click Pull down the screen and click "Advance Setting". Then click the function you want to delete setting.

Example: If you want to a setting on Macro (Same as Scene, Schedule and Room) Step 1. Click the Macro